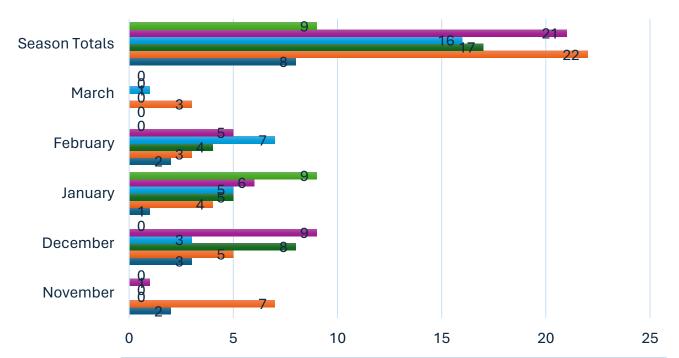

## FROST DELAYS/CART PATH RESTRICTIONS 2021-2024

|                        | November | December | January | February | March | Season<br>Totals |
|------------------------|----------|----------|---------|----------|-------|------------------|
| ■ 23'-24' Frost Delays | 0        | 0        | 9       | 0        | 0     | 9                |
| ■ 22'-23' Frost Delays | 1        | 9        | 6       | 5        | 0     | 21               |
| ■ 21'-22' Frost Delays | 0        | 3        | 5       | 7        | 1     | 16               |
| ■ 23'-24' Restrictions | 0        | 8        | 5       | 4        | 0     | 17               |
| 22'-23' Restrictions   | 7        | 5        | 4       | 3        | 3     | 22               |
| ■ 21'-22' Restrictions | 2        | 3        | 1       | 2        | 0     | 8                |

■ 23'-24' Frost Delays ■ 22'-23' Frost Delays ■ 21'-22' Frost Delays

■ 23'-24' Restrictions ■ 22'-23' Restrictions ■ 21'-22' Restrictions

## **Totals**

2023/2024

Frost Delays 9

Restrictions 17

2022/2023

Frost Delays 21

**Restrictions 22** 

2021/2022

Frost Delays16

**Restrictions 8** 